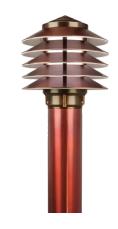

#### BLD750840

The Pyrgos series of LED Bollards is the latest addition to our growing line of innovative and exquisite area light luminaires. Ideal for illuminating grand pathways, estatesized driveways, and expansive outdoor spaces.

- Field Serviceable LED module
- •Solid brass and copper construction
- •Ideal for grand pathways and estate-sized driveways