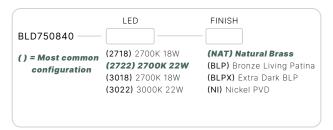

#### BLD750840

The Pyrgos series of LED Bollards is the latest addition to our growing line of innovative and exquisite area light luminaires. Ideal for illuminating grand pathways, estatesized driveways, and expansive outdoor spaces.

#### CONFIGURATOR:

| FIXTURE DIMENSIONS | W6-3/4" x H40"                       |
|--------------------|--------------------------------------|
| LIGHT SOURCE       | Integrated LED                       |
| COLOR TEMPERATURES | 2700K, 3000K                         |
| WATTAGES           | 18W, 22W                             |
| CRI (RA)           | 80 CRI                               |
| VOLTAGE            | 120V                                 |
| DELIVERED LUMENS   | 389Im (3000K)                        |
| DIMMABLE           | Yes, Dim to <10% via Transformer     |
| DRIVER             | Yes, 12V Integral Constant Current   |
| TRANSFORMER        | Yes, Integral Electronic 60W 120-12V |
| MOUNT              | Yes, Included Leveling Pedestal      |
| FINISH             | Included Natural                     |
| MATERIAL           | Brass & Copper                       |
| WIRE LENGTH        | 24"                                  |
| LOCATION           | Exterior Wet                         |
| CERTIFICATIONS     | UL, IP66, IP67                       |