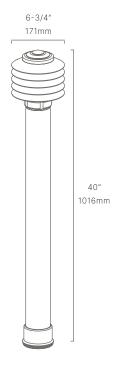

#### CONFIGURATOR:

| FIXTURE DIMENSIONS | W6-3/4" x H40"                       |
|--------------------|--------------------------------------|
| LIGHT SOURCE       | Integrated LED                       |
| COLOR TEMPERATURES | 2700K, 3000K                         |
| WATTAGES           | 18W, 22W                             |
| CRI (RA)           | 80 CRI                               |
| VOLTAGE            | 120V                                 |
| DELIVERED LUMENS   | 389Im (3000K)                        |
| DIMMABLE           | Yes, Dim to <10% via Transformer     |
| DRIVER             | Yes, 12V Integral Constant Current   |
| TRANSFORMER        | Yes, Integral Electronic 60W 120-12V |
| MOUNT              | Yes, Included Leveling Pedestal      |
| FINISH             | Included Natural                     |
| MATERIAL           | Brass & Copper                       |
| WIRE LENGTH        | 24"                                  |
| LOCATION           | Exterior Wet                         |
| CERTIFICATIONS     | UL, IP66, IP67                       |